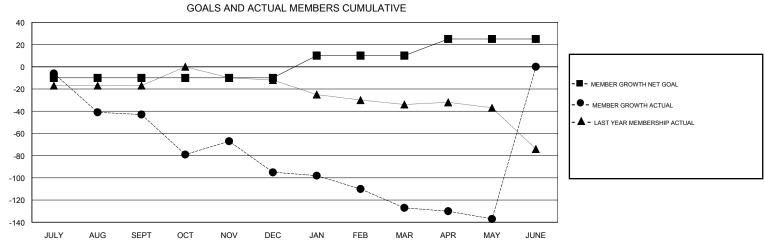

## **CINDY GREGG LOCATION OHIO GMT CA** Clubs Members RESULTS FOR 2017-2018 RESULTS FOR 2017-2018 NEW CLUB GOAL NEW CLUBS DROPPED CLUBS MEMBER GROWTH NET MEMBER GROWTH DROPPED QUARTER QUARTER GOAL ACTUAL MEMBERS ACTUAL (including transfers) 0 0 0 -10 25 60 JULY/AUG/SEPT JULY/AUG/SEPT 0 67 102 OCT/NOV/DEC OCT/NOV/DEC